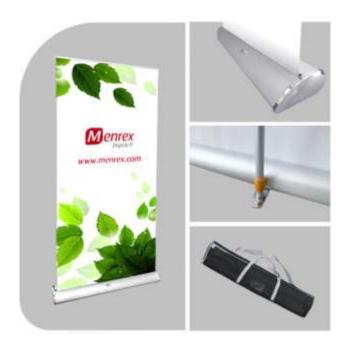

## RUDOLF RS-100 Roll-Up Banner

Poster size for print with bleeds 997 x 2122 mm (bleeds 1 mm from each side)

If a poster has white or another light color background, please make 0,3 mm line around printing area (997 x 2122 mm).

15 mm inserts to the upper holder

Final size (after cutting bleeds off) 995 x 2120 mm

Visible zone 995 x 1905 mm

ATTENTION: Background should be made on full area, i.e. 997 x 2122 mm.

200 mm will roll down to the cassette, it will not be visible!