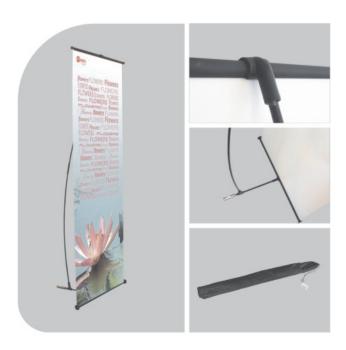

## **MONIKA LB-60**

I. banner

## 60 x 160 cm

Poster size for print with bleeds 602 x 1622 mm

If a poster has white or another light color background, please make 0,3 mm line around printing area (602 x 1622 mm).

Please do not add any other crop marks

Please prepare for print in CMYK color mode

Please prepare for print: Corel Draw 9, Al, EPS files (all objects in curves) JPG, TIF files, scale M 1:1 JPEG/TIF 200dpi.

15 mm insert to the upper holder Final size (after cutting bleeds off) 600 x 1620 mm Visible zone 600 x 1590mm Attention: It's recommended to make background on the full area, i.e. 602 x 1622 mm 15 mm insert to the bottom holder