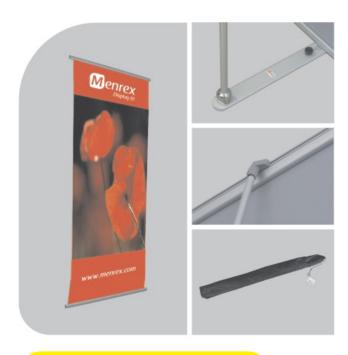

## MILA LB-90 L banner

## 90 x 210 cm

Poster size for print with bleeds 902 x 2122 mm (bleeds 1 mm from each side).

If a poster has white or another light color background, please make 0,3 mm line around printing area (902 x 2122 mm).

## Please prepare for print in CMYK color mode

Please prepare for print: Corel Draw 9, Al, EPS files (all objects in curves) JPG, TIF files, scale M 1:1 JPEG/TIF 200dpi.

15 mm insert to the upper holder Final size (after cutting bleeds off) 900 x 2120 mm Visible zone 900 x 2090 mm Attention: It's recommended to make background on the full area, i.e. 902 x 2122 mm 15 mm insert to the bottom holder