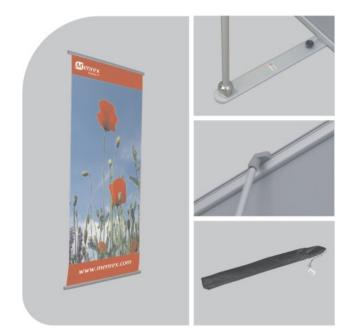

## *MILA LB-80 L banner 80 x 200 cm*

Poster size for print with bleeds 802 x 2022 mm (bleeds 1 mm from each side).

If a poster has white or another light color background, please make 0,3 mm line around printing area (802 x 2022 mm).

Please do not add any other crop marks.

Please prepare for print in CMYK color mode

Please prepare for print: Corel Draw 9, AI, EPS files (all objects in curves) JPG, TIF files, scale M 1:1 JPEG/TIF 200dpi. 15 mm insert to the upper holder

Final size (after cutting bleeds off) 800 x 2020 mm

Visible zone 800 x 1990 mm

Attention: It's recommended to make background on the full area, i.e. 802 x 2022 mm

15 mm insert to the bottom holder