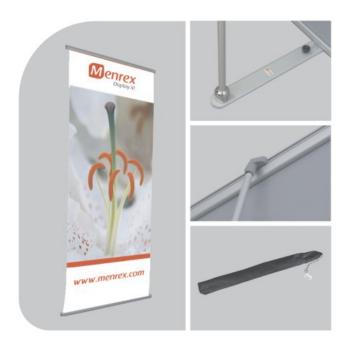

## MILA LB-100 L banner

## Menrex Display it!

## 100 x 200 cm

Poster size for print with bleeds 1002 x 2022 mm (bleeds 1 mm from each side).

If a poster has white or another light color background, please make 0,3 mm line around printing area (1002 x 2022 mm).

## Please prepare for print in CMYK color mode

Please prepare for print: Corel Draw 9, Al, EPS files (all objects in curves) JPG, TIF files, scale M 1:1 JPEG/TIF 200dpi.

15 mm insert to the upper holder Final size (after cutting bleeds off) 1000 x 2020 mm Visible zone 1000 x 1990 mm Attention: It's recommended to make background on the full area, i.e. 1002 x 2022 mm 15 mm insert to the bottom holder