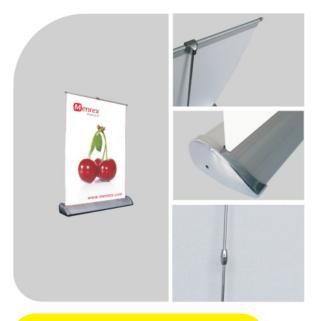

## MARKUS RS-30 Roll-Up Banner

## 30 x 500 cm

Poster size for print with bleeds 295 x 497 mm (bleeds 1 mm from each side)

If is poster has white or another light color background, please make 0,3 mm line around printing area (295 x 497 mm).

Visible zone 293 x 435 mm

Attention: It's recommended to make background on the full area, i.e. 295 x 497 mm

> 60 mm will roll down to the cassette, (Will not be visible!)